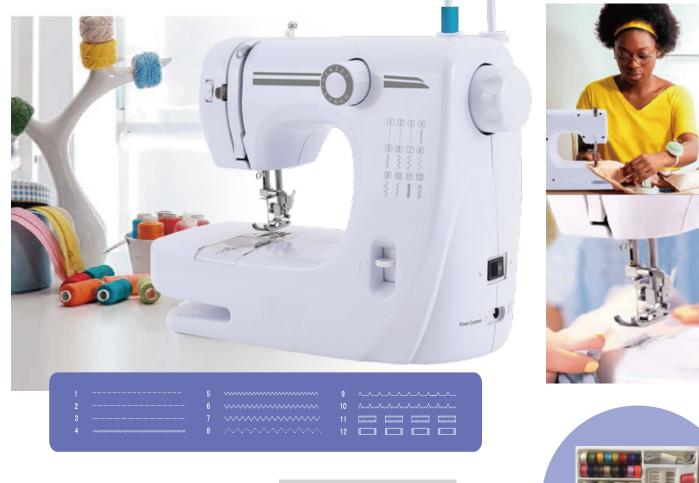

### SEWING MACHINE 12-STITCH

Ref: UFR-608A

- ◆ Product material: ABS ◆ 12 built-in stitch patterns ◆ Automatic 4-step buttonhole feature
- Automatic bobbin winding
- ◆ Free arm for sewing cuffs and sleeves ◆ Easy bobbin winder,Upper thread tension control
- ◆ Two speed options, Thread cutter, Built-in LED light ◆ Rotary knob for easy stitch selection
- Includes a foot pedal, needle, needle threader, 2 metal bobbins 1 and 2 thread spools
- Can be operated by power cord (DC 6V 1200mA adaptor include )
- Accessories: adaptor x1, foot control x1, needles x1, threader x1, bobbins x2
- Dim: 333x145x243mm