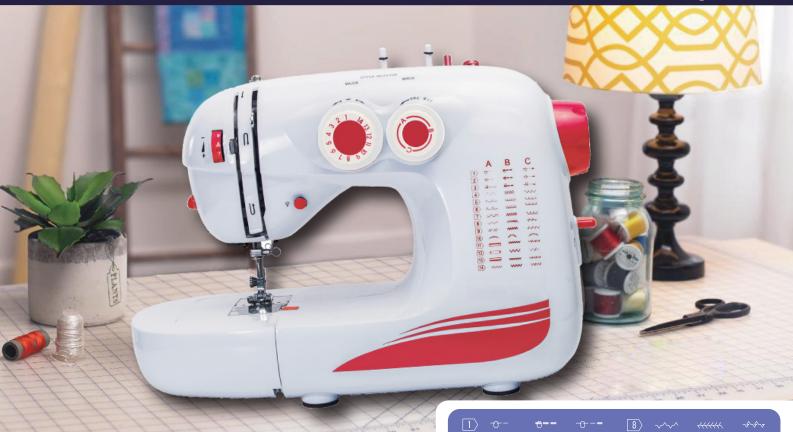

#### SEWING MACHINE 42-STITCH MULTI-FUNCTIONA

| $ 1\rangle$ | -0     | <del>0</del> | -0=               | 8   |      | ****   | ~~~~                  |
|-------------|--------|--------------|-------------------|-----|------|--------|-----------------------|
| 2           |        | ⊕            | <b>=</b>          | 9   | ~~~~ | AAAAA  | $\sim \sim \sim \sim$ |
| 3           | -0     | <b></b>      | -0 <b>=</b>       | 10> |      | ∽~_    |                       |
| 4           |        | 22222        | $\longrightarrow$ | 11  |      | ~~~~~  | ~~~~                  |
| 5           |        | للللل        |                   | 12> |      | $\sim$ | $\sim \sim \sim$      |
| 6           | ٨٨     | uuu          | hand              | 13  |      | ~~~~~  | ~~~~                  |
| 7           | $\sim$ | AAAAA        | MM                | 14  | ~~~~ | ~~~~   | ~~~                   |

#### Ref: UFR-707

- Product material: ABS
- The functions to make straight end button holes, button attaching, zippers sewing and 42 types of stitch pattern
- Automatic winding function 
   Four-step button-hole sewing
- Adjustable knob for thread tension
   Forward and reverse sewing
- ◆ LED light build-in ◆ Horizontal rotating hook ◆ With Cutter ◆ Foot pedal switch
- Sew sleeve and cuffs With drawer for accessories
- Use AC/DC 12V 1500MA adaptor
- Accessories: adaptor x1, foot control x1, needles x2, threader x1, spool pin x1, buttonhole x1, button sewing plate x1, screw driver x1, zipper foot x1, seam ripper x1, bobbins x2
- Dim: 395x173x272mm