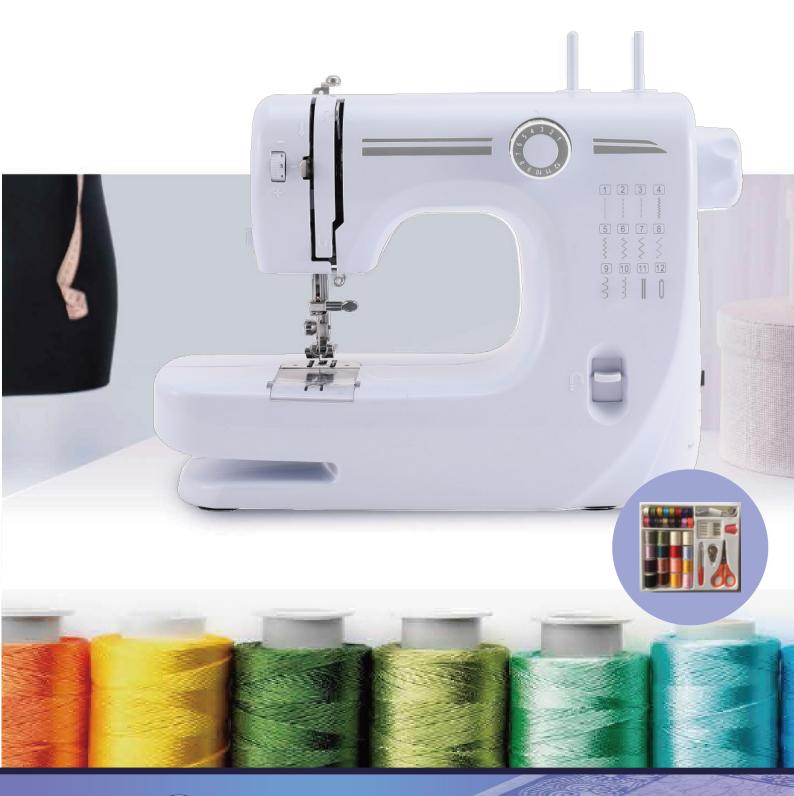

### SEWING MACHINE 12-STITCH

Ref: UFR-608A

- ◆ Product material: ABS ◆ 12 built-in stitch patterns ◆ Automatic 4-step buttonhole feature
- Automatic bobbin winding
- ◆ Free arm for sewing cuffs and sleeves ◆ Easy bobbin winder,Upper thread tension control
- ◆ Two speed options, Thread cutter, Built-in LED light ◆ Rotary knob for easy stitch selection
- Includes a foot pedal, needle, needle threader, 2 metal bobbins 1 and 2 thread spools
- Can be operated by power cord (DC 6V 1200mA adaptor include )
- Accessories: adaptor x1, foot control x1, needles x1, threader x1, bobbins x2
- Dim: 333x145x243mm