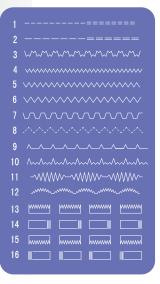

#### SEWING MACHINE 42-STITCH MULTI-FUNCTIONA

| $ 1\rangle$ | -0     | <del>0</del> | -0=               | 8   |      | ****   | ~~~~                  |
|-------------|--------|--------------|-------------------|-----|------|--------|-----------------------|
| 2           |        | ⊕            | <b>=</b>          | 9   | ~~~~ | AAAAA  | $\sim \sim \sim \sim$ |
| 3           | -0     | <b></b>      | -0 <b>=</b>       | 10> |      | ∽~_    |                       |
| 4           |        | 22222        | $\longrightarrow$ | 11  |      | ~~~~~  | ~~~~                  |
| 5           |        | للللل        |                   | 12> |      | $\sim$ | $\sim \sim \sim$      |
| 6           | ٨٨     | uuu          | hand              | 13  |      | ~~~~~  | ~~~~                  |
| 7           | $\sim$ | AAAAA        | MM                | 14  | ~~~~ | ~~~~   | ~~~                   |