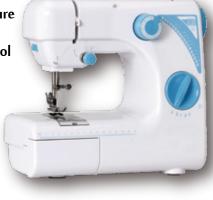

### SEWING MACHINE 12-STITCH

Ref: UFR-608A

- ◆ Product material: ABS ◆ 12 built-in stitch patterns ◆ Automatic 4-step buttonhole feature
- Automatic bobbin winding
- ◆ Free arm for sewing cuffs and sleeves ◆ Easy bobbin winder,Upper thread tension control
- ◆ Two speed options, Thread cutter, Built-in LED light ◆ Rotary knob for easy stitch selection
- Includes a foot pedal, needle, needle threader, 2 metal bobbins 1 and 2 thread spools
- Can be operated by power cord (DC 6V 1200mA adaptor include )
- Accessories: adaptor x1, foot control x1, needles x1, threader x1, bobbins x2
- Dim: 333x145x243mm

#### SEWING MACHINE 12-STITCH MULTI-FUCTIONAL

#### Ref: UFR-705

- Product material: ABS 12 built-in stitch patterns Automatic 4-step buttonhole feature
- Automatic bobbin winding
- Free arm for sewing cuffs and sleeves Easy bobbin winder, Upper thread tension control
- Two speed options, Thread cutter, Built-in LED light Built-in accessory storage drawer
- Handle for easy transportation; Rotary knob for easy stitch selection
- Includes a foot pedal, needle, needle threader, 2 metal bobbins 1 and 2 thread spools
  Can be operated by power cord (DC 6V 1200mA adaptor include) or by 4 AA batteries ( not included batteries)
  Accessories: adaptor x1, foot control x1, needles x1, threader x1, bobbins x2
  Dim: 275x121x260mm