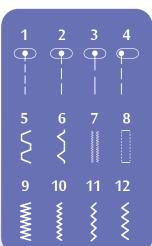

### SEWING MACHINE 12-STITCH

Ref: UFR-608A

- ◆ Product material: ABS ◆ 12 built-in stitch patterns ◆ Automatic 4-step buttonhole feature
- Automatic bobbin winding
- ◆ Free arm for sewing cuffs and sleeves ◆ Easy bobbin winder,Upper thread tension control
- ◆ Two speed options, Thread cutter, Built-in LED light ◆ Rotary knob for easy stitch selection
- Includes a foot pedal, needle, needle threader, 2 metal bobbins 1 and 2 thread spools
- Can be operated by power cord (DC 6V 1200mA adaptor include )
- Accessories: adaptor x1, foot control x1, needles x1, threader x1, bobbins x2
- Dim: 333x145x243mm